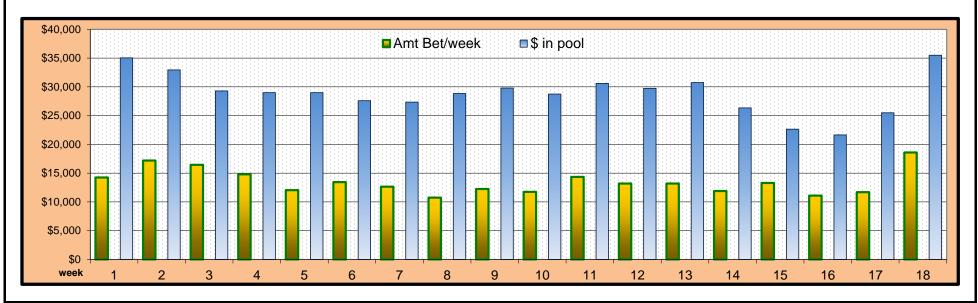

----|-----|--|
| 182          | 53% | 161          | 47% |  |

|   |      |      |      |      |      | Average points per game per week Average for year = 43.6 |      |      |      |      |      |      |      |      |      |      |      |      |
|---|------|------|------|------|------|----------------------------------------------------------|------|------|------|------|------|------|------|------|------|------|------|------|
| 4 | 12.1 | 43.6 | 41.3 | 49.2 | 42.9 | 41.0                                                     | 44.4 | 46.6 | 41.9 | 45.5 | 42.4 | 45.5 | 44.3 | 46.2 | 45.3 | 41.5 | 40.8 | 41.3 |
|   | 1    | 2    | 3    | 4    | 5    | 6                                                        | 7    | 8    | 9    | 10   | 11   | 12   | 13   | 14   | 15   | 16   | 17   | 18   |