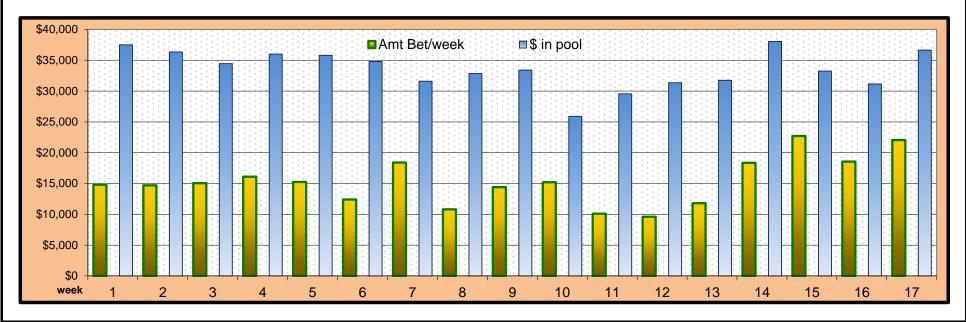

|  |  |
|---------|--------|--------------|-----|--|--|--|
| 167     | 49%    | 176          | 51% |  |  |  |

|      |      |      |      | Ave  | Average points per game per week Total average for year = 45.6 |      |      |      |      | 5.6  |      |      |      |      |      |
|------|------|------|------|------|----------------------------------------------------------------|------|------|------|------|------|------|------|------|------|------|
| 44.9 | 45.3 | 46.9 | 45.1 | 44.6 | 48.4                                                           | 42.3 | 50.5 | 50.1 | 45.9 | 41.9 | 45.6 | 43.5 | 39.8 | 43.6 | 51.6 |
| 1    | 2    | 3    | 4    | 5    | 6                                                              | 7    | 8    | 9    | 10   | 11   | 12   | 13   | 14   | 15   | 16   |