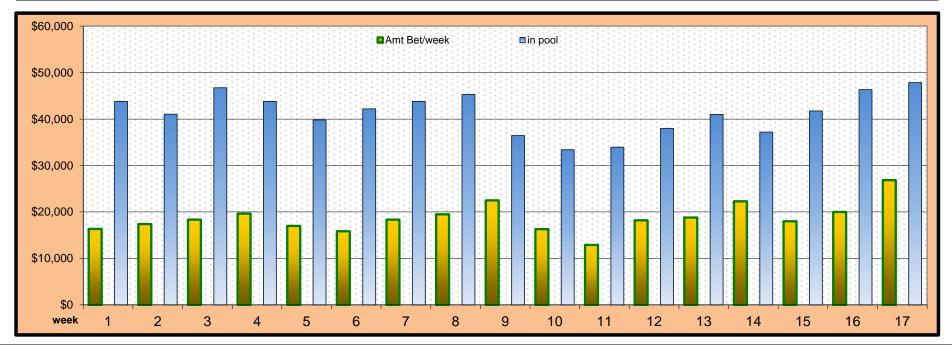

-|
| ARZ      | ATL                           | BAL      | BUF      | CAR      | CHI      | CIN      | CLE      | DAL      | DEN      | DET      | GB       | HOU      | IND      | JAX      | KC       |
| 83 / 67% | 62 / 40%                      | 36 / 20% | 35 / 33% | 79 / 60% | 28 / 33% | 46 / 73% | 15 / 33% | 27 / 27% | 58 / 47% | 37 / 40% | 83 / 60% | 32 / 33% | 41 / 47% | 17 / 27% | 42 / 47% |
| MIA      | MIN                           | NE       | NO       | NYG      | NYJ      | OAK      | PHI      | PIT      | SD       | SEA      | SF       | STL      | TB       | TEN      | WAS      |
| 52 / 27% | 126 / 73%                     | 79 / 47% | 27 / 27% | 56 / 53% | 41 / 60% | 42 / 40% | 28 / 40% | 55 / 47% | 41 / 40% | 33 / 40% | 22 / 40% | 36 / 40% | 18 / 40% | 31 / 33% | 25 / 47% |