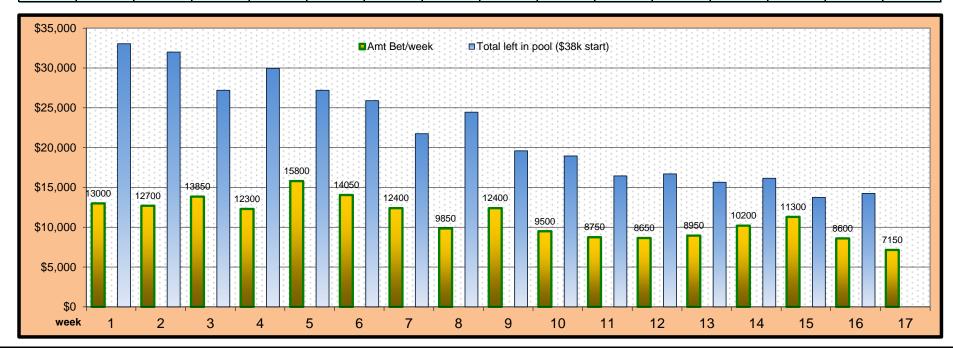

-|
| ARZ      | ATL                           | BAL      | BUF      | CAR      | CHI      | CIN      | CLE      | DAL      | DEN      | DET      | GB       | HOU      | IND      | JAX      | KC       |
| 41 / 67% | 40 / 27%                      | 38 / 47% | 40 / 53% | 37 / 60% | 47 / 20% | 42 / 60% | 28 / 40% | 53 / 53% | 60 / 60% | 35 / 33% | 42 / 27% | 29 / 13% | 75 / 47% | 29 / 40% | 81 / 53% |
| MIA      | MIN                           | NE       | NO       | NYG      | NYJ      | OAK      | PHI      | PIT      | SD       | SEA      | SF       | STL      | TB       | TEN      | WAS      |
| 19 / 60% | 42 / 53%                      | 55 / 47% | 83 / 47% | 31 / 40% | 23 / 60% | 33 / 47% | 26 / 53% | 28 / 47% | 41 / 60% | 49 / 60% | 34 / 67% | 30 / 47% | 31 / 40% | 22 / 40% | 27 / 33% |